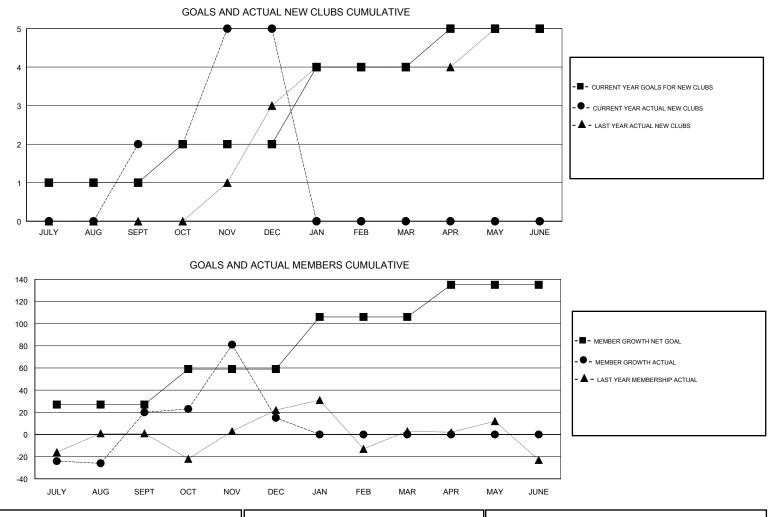

## GMT CA

| Clubs<br>RESULTS FOR 2017-2018 |   |   |   | Members<br>RESULTS FOR 2017-2018 |    |     |     |
|--------------------------------|---|---|---|----------------------------------|----|-----|-----|
|                                |   |   |   |                                  |    |     |     |
| JULY/AUG/SEPT                  | 1 | 2 | 0 | JULY/AUG/SEPT                    | 27 | 128 | 80  |
| OCT/NOV/DEC                    | 1 | 3 | 4 | OCT/NOV/DEC                      | 32 | 136 | 130 |
| JAN/FEB/MAR                    | 2 | 0 | 0 | JAN/FEB/MAR                      | 47 | 0   | 0   |
| APR/MAY/JUNE                   | 1 | 0 | 0 | APR/MAY/JUNE                     | 29 | 0   | 0   |